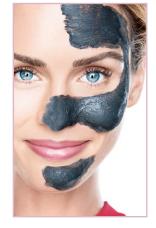

#### FACIAL MASQUE

Masques are designed to act on a deeper level, they help to purify, hydrate or firm the skin. You can use a face masque 1-2 times per week.

become more visible.