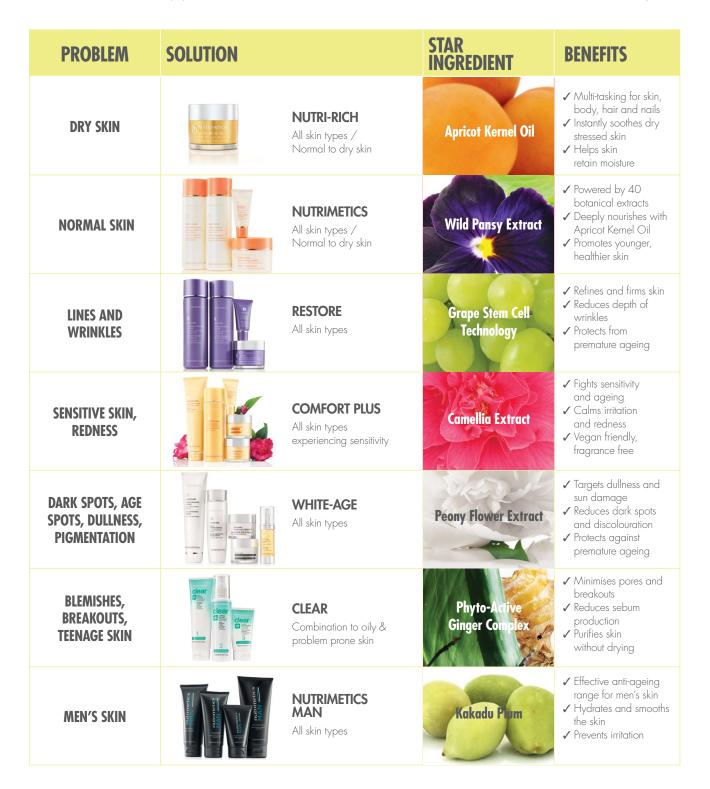

# Skincare ranges menu

The answers to these questions should give you enough clues to recommend ranges and treatments below. Use this table to identify your customer's skin concerns and recommend them the correct skincare regimes.