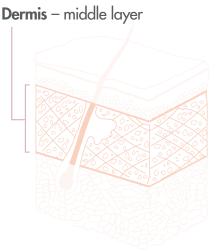

# Skin Structure - Let's explore the 3 layers

- Epidermis top layer
- Made up of millions of living cells and Cell Renewal takes place
- This is the outer layer of the skin and is responsible for the protection and control of water loss that regulates skin hydration

- This layer is the skins 'foundation'
- Consists of Collagen and Elastin which provides skin's form, shape and elasticity

- Cushions and supports the top 2 layers
- Supportive layer of the skin that provides smoothness and contour to the skin and body