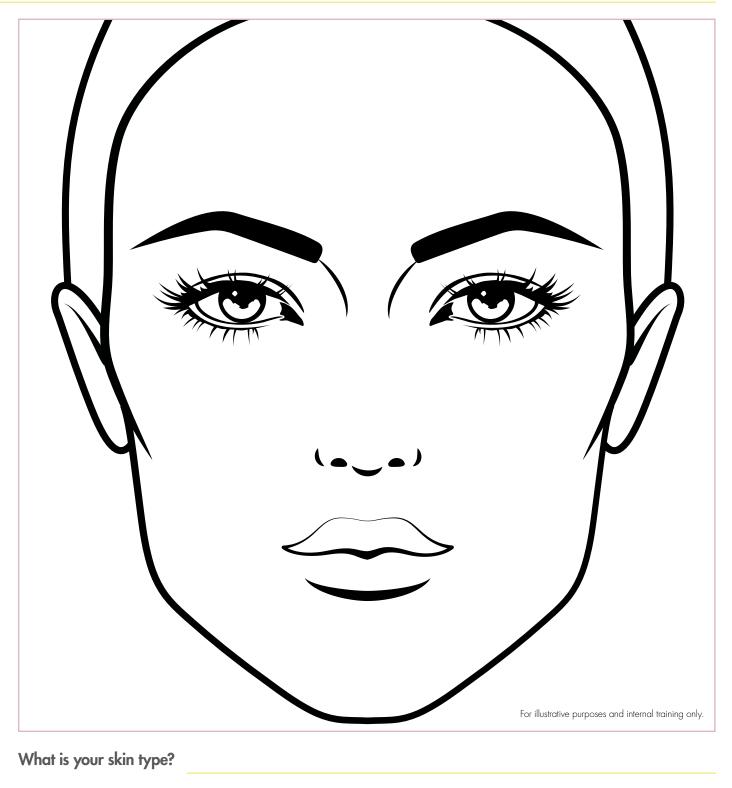

# What is your Skin Type?

#### Mature / ageing skin

- Skin becomes thinner
- Lines and wrinkles develop
- Age spots develop
- Loss of firmness and elasticity

Let's take a look at the face chart below and analyse your skin.

Do you suffer from any skin conditions?