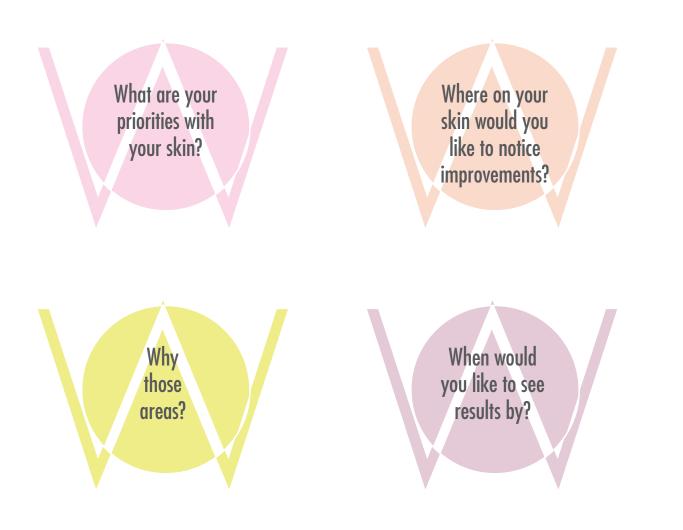

#### Ask questions:

- The ' 4 W's ' (see below)
- Do you experience oil throughout the day?
- Do you experience discomfort like tightness, dryness or flakiness?
- Do you often get breakouts?
- What products are you currently using?
- What is your current skincare regime?

### What are the 4 W's?