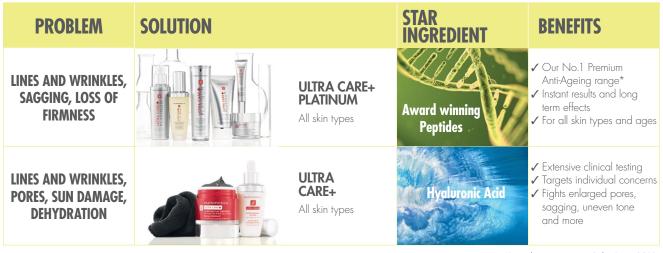

## Skincare treatment menu

For targeted and specific skincare solutions, recommend these advanced treatments.

\*Based on Nutrimetics Sales Data 2018.

# Ultra Care+ Treatment Solutions

The Ultra Care+ range offers expert tailored beauty solutions, each formulated to target specific anti-ageing concerns. When used in conjunction with your daily skincare routine, not only will you enhance the benefits of your existing skincare range, but you will also see dramatic improvements in skin firmness and lift, fine lines and wrinkles, pigmentation and age spots, texture and tone, hydration and more.