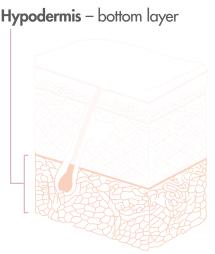

# Skin Structure - Let's explore the 3 layers

- Epidermis top layer
- Made up of millions of living cells and Cell Renewal takes place
- This is the outer layer of the skin and is responsible for the protection and control of water loss that regulates skin hydration

- This layer is the skins 'foundation'
- Consists of Collagen and Elastin which provides skin's form, shape and elasticity

- Cushions and supports the top 2 layers
- Supportive layer of the skin that provides smoothness and contour to the skin and body